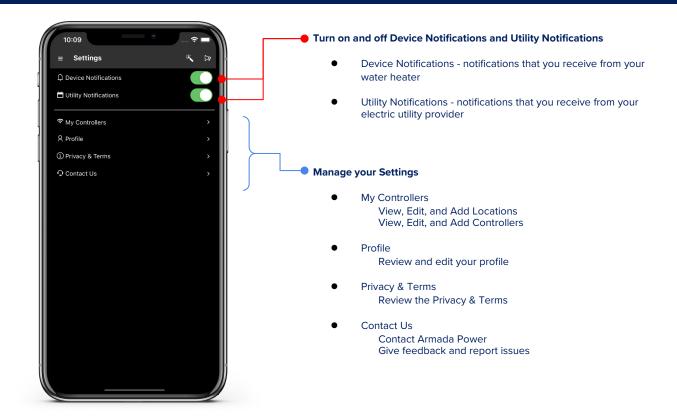

Water Heater Controller on 🏟 Android

Tap the new network that starts with either lcs2400 or lcs2100



Keep this network in mind as this is the network you will rejoin in step 2 on pg 6. This must be your home wifi network

This network will now appear next to the WiFi On/Off switch
Make sure it is "Connected"







Setting up your Water Heater Controller & App







2 Select your WiFi Network



3 Enter your Wifi Password



Enter your location details and hit next and you are connected to your Armada Power Controller











Menu

Tap the menu button in the upper right hand corner

Home

View the status of your water heater

#### Modes

Switch between auto and vacation modes

#### History

View your hot water usage history

#### Settings

View and update your settings





















## THANK YOU

ARMADAPOWER.COM