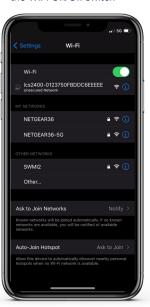

4 Fill in info & tap "NEXT"

5 click "SETTINGS"

follow the steps based on your device.

PLE 4

Setting up your Water Heater Controller on 🧘 Apple

On the settings screen tap the "Wi-Fi" link

Tap the new network that starts with either lcs2400 or lcs2100

Keep this network in mind as this is the network you will rejoin in step 2 on pg 6. This must be your home wifi network

This network will now appear next to the WiFi On/Off switch

When finished, GO BACK TO THE ARMADA **POWER APP** 