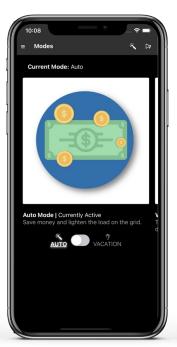

cs2100



Keep this network in mind as this is the network you will rejoin in step 2 on pg 6. This must be your home wifi network



This network will now appear next to the WiFi On/Off switch



When finished, GO BACK TO THE ARMADA **POWER APP** 



Setting up your Water Heater Controller on 🏟 Android

Tap the new network that starts with either lcs2400 or lcs2100



Keep this network in mind as this is the network you will rejoin in step 2 on pg 6. This must be your home wifi network

This network will now appear next to the WiFi On/Off switch
Make sure it is "Connected"







Setting up your Water Heater Controller & App







2 Select your WiFi Network



3 Enter your Wifi Password



Enter your location details and hit next and you are connected to your Armada Power Controller











Menu

Tap the menu button in the upper right hand corner

Home

View the status of your water heater

#### Modes

Switch between auto and vacation modes

#### History

View your hot water usage history

#### Settings

View and update your settings





















## THANK YOU

ARMADAPOWER.COM