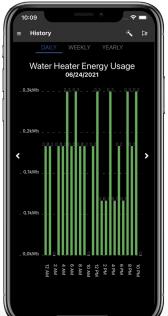

2100



Keep this network in mind as this is the network you will rejoin in step 2 on pg 6. This must be your home wifi network



This network will now appear next to the WiFi On/Off switch



When finished, GO BACK TO THE ARMADA **POWER APP** 



Setting up your Water Heater Controller on 🏟 Android

Tap the new network that starts with either lcs2400 or lcs2100



Keep this network in mind as this is the network you will rejoin in step 2 on pg 6. This must be your home wifi network

This network will now appear next to the WiFi On/Off switch
Make sure it is "Connected"







Setting up your Water Heater Controller & App







2 Select your WiFi Network



3 Enter your Wifi Password



Enter your location details and hit next and you are connected to your Armada Power Controller











Menu

Tap the menu button in the upper right hand corner

Home

View the status of your water heater

#### Modes

Switch between auto and vacation modes

#### History

View your hot water usage history

#### Settings

View and update your settings





















## THANK YOU

ARMADAPOWER.COM