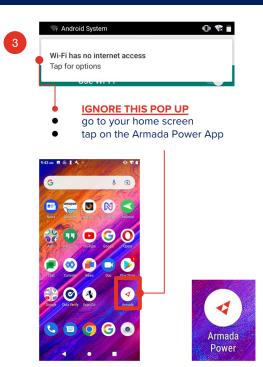

Setting up your Water Heater Controller on 🏟 Android

Tap the new network that starts with either lcs2400 or lcs2100

Keep this network in mind as this is the network you will rejoin in step 2 on pg 6. This must be your home wifi network

Keep this network in mind as this is the network you will rejoin in step 2 on pg 6. This must be your home wifi network

This network will now appear next to the WiFi On/Off switch

When finished, GO BACK TO THE ARMADA **POWER APP** 