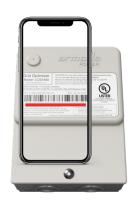

Setting up your Water Heater Controller & App

- Search for "Armada Power"
- Install on your mobile device

App Store

WiFi password required

Scan the barcode on your water heater controller to connect it to the app.