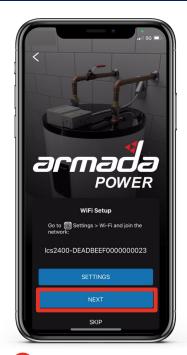

4 Fill in info & tap "NEXT"

5 click "SETTINGS"

follow the steps based on your device.

PLE 4

Setting up your Water Heater Controller on 🧘 Apple

On the settings screen tap the "Wi-Fi" link

Tap the new network that starts with either lcs2400 or lcs2100