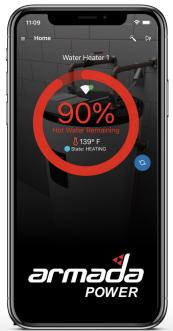

Menu

Tap the menu button in the upper right hand corner

Home

View the status of your water heater