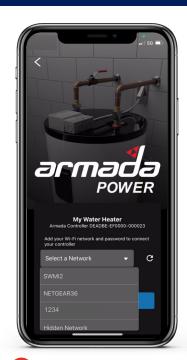

This network will now appear next to the WiFi On/Off switch
Make sure it is "Connected"

Setting up your Water Heater Controller & App

2 Select your WiFi Network

3 Enter your Wifi Password

Enter your location details and hit next and you are connected to your Armada Power Controller