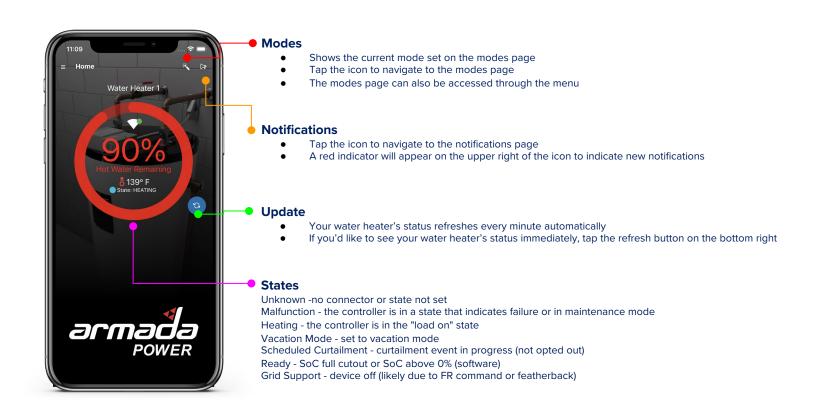

Menu

Tap the menu button in the upper right hand corner

Home

View the status of your water heater