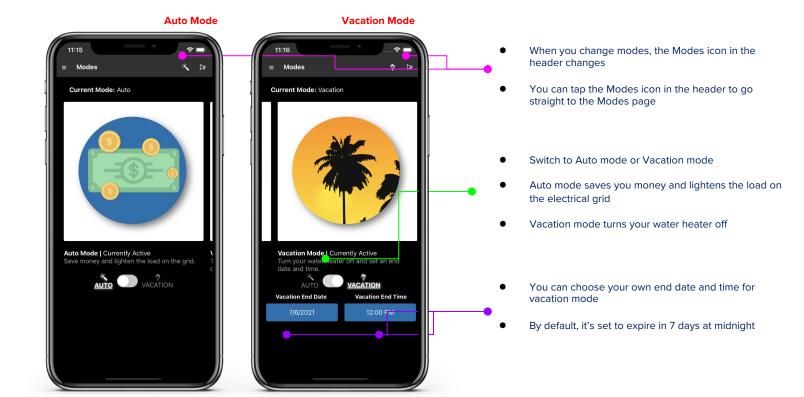

your Water Heater Controller on 🏟 Android

Tap the new network that starts with either lcs2400 or lcs2100



Keep this network in mind as this is the network you will rejoin in step 2 on pg 6. This must be your home wifi network

This network will now appear next to the WiFi On/Off switch
Make sure it is "Connected"







Setting up your Water Heater Controller & App







2 Select your WiFi Network



3 Enter your Wifi Password



Enter your location details and hit next and you are connected to your Armada Power Controller











Menu

Tap the menu button in the upper right hand corner

Home

View the status of your water heater

#### Modes

Switch between auto and vacation modes

#### History

View your hot water usage history

#### Settings

View and update your settings





















## THANK YOU

ARMADAPOWER.COM