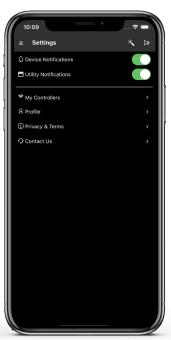

00



Keep this network in mind as this is the network you will rejoin in step 2 on pg 6. This must be your home wifi network



This network will now appear next to the WiFi On/Off switch



When finished, GO BACK TO THE ARMADA **POWER APP** 



Setting up your Water Heater Controller on 🏟 Android

Tap the new network that starts with either lcs2400 or lcs2100



Keep this network in mind as this is the network you will rejoin in step 2 on pg 6. This must be your home wifi network

This network will now appear next to the WiFi On/Off switch
Make sure it is "Connected"







Setting up your Water Heater Controller & App







2 Select your WiFi Network



3 Enter your Wifi Password



Enter your location details and hit next and you are connected to your Armada Power Controller











Menu

Tap the menu button in the upper right hand corner

Home

View the status of your water heater

#### Modes

Switch between auto and vacation modes

#### History

View your hot water usage history

#### Settings

View and update your settings





















## THANK YOU

ARMADAPOWER.COM