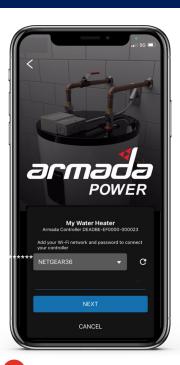

This network will now appear next to the WiFi On/Off switch
Make sure it is "Connected"

Setting up your Water Heater Controller & App

2 Select your WiFi Network

3 Enter your Wifi Password

Enter your location details and hit next and you are connected to your Armada Power Controller