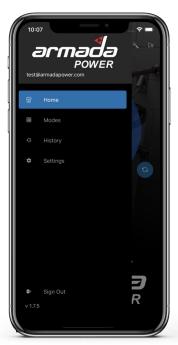

Menu

Tap the menu button in the upper right hand corner

Home

View the status of your water heater

#### Modes

Switch between auto and vacation modes

#### History

View your hot water usage history

#### Settings

View and update your settings