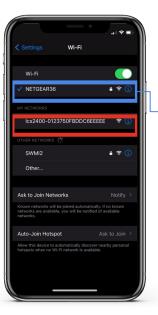

4 Fill in info & tap "NEXT"

5 click "SETTINGS"

follow the steps based on your device.

PLE 4

Setting up your Water Heater Controller on 🧘 Apple

On the settings screen tap the "Wi-Fi" link

Tap the new network that starts with either lcs2400 or lcs2100

Keep this network in mind as this is the network you will rejoin in step 2 on pg 6. This must be your home wifi network

This network will now appear next to the WiFi On/Off switch

When finished, GO BACK TO THE ARMADA **POWER APP** 