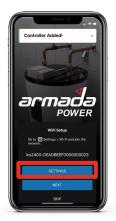

4 Fill in info & tap "NEXT"

5 click "SETTINGS"

follow the steps based on your device.

PLE 4

Setting up your Water Heater Controller on 🧘 Apple

On the settings screen tap the "Wi-Fi" link

Tap the new network that starts with either lcs2400 or lcs2100