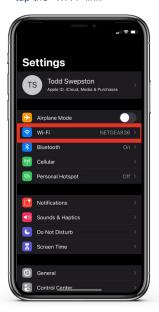

4 Fill in info & tap "NEXT"

5 click "SETTINGS"

follow the steps based on your device.

PLE 4

Setting up your Water Heater Controller on 🧘 Apple

On the settings screen tap the "Wi-Fi" link

Tap the new network that starts with either lcs2400 or lcs2100

Keep this network in mind as this is the network you will rejoin in step 2 on pg 6. This must be your home wifi network

This network will now appear next to the WiFi On/Off switch

When finished, GO BACK TO THE ARMADA **POWER APP** 