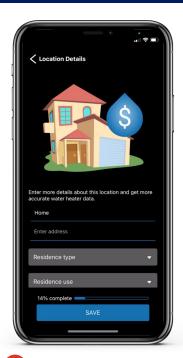

This network will now appear next to the WiFi On/Off switch
Make sure it is "Connected"

Setting up your Water Heater Controller & App

2 Select your WiFi Network

3 Enter your Wifi Password

Enter your location details and hit next and you are connected to your Armada Power Controller