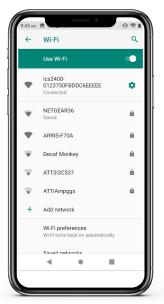

Setting up your Water Heater Controller on 🏟 Android

Tap the new network that starts with either lcs2400 or lcs2100

Keep this network in mind as this is the network you will rejoin in step 2 on pg 6. This must be your home wifi network

This network will now appear next to the WiFi On/Off switch
Make sure it is "Connected"

Setting up your Water Heater Controller & App

2 Select your WiFi Network

3 Enter your Wifi Password

Enter your location details and hit next and you are connected to your Armada Power Controller