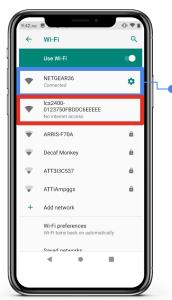

Setting up your Water Heater Controller on 🏟 Android

Tap the new network that starts with either lcs2400 or lcs2100

Keep this network in mind as this is the network you will rejoin in step 2 on pg 6. This must be your home wifi network

This network will now appear next to the WiFi On/Off switch
Make sure it is "Connected"

Setting up your Water Heater Controller & App

2 Select your WiFi Network

3 Enter your Wifi Password

Enter your location details and hit next and you are connected to your Armada Power Controller