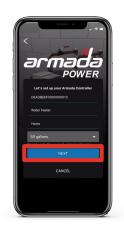

4 Fill in info & tap "NEXT"

5 click "SETTINGS"

follow the steps based on your device.

PLE 4

Setting up your Water Heater Controller on 🧘 Apple

On the settings screen tap the "Wi-Fi" link

Tap the new network that starts with either lcs2400 or lcs2100