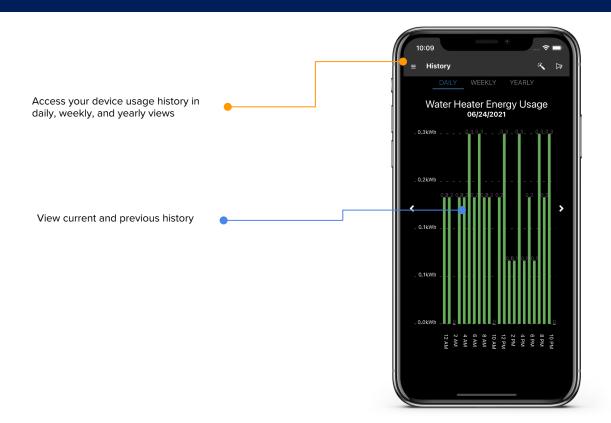

r Water Heater Controller on 🏟 Android

Tap the new network that starts with either lcs2400 or lcs2100



Keep this network in mind as this is the network you will rejoin in step 2 on pg 6. This must be your home wifi network

This network will now appear next to the WiFi On/Off switch
Make sure it is "Connected"







Setting up your Water Heater Controller & App







2 Select your WiFi Network



3 Enter your Wifi Password



Enter your location details and hit next and you are connected to your Armada Power Controller











Menu

Tap the menu button in the upper right hand corner

Home

View the status of your water heater

#### Modes

Switch between auto and vacation modes

#### History

View your hot water usage history

#### Settings

View and update your settings





















## THANK YOU

ARMADAPOWER.COM